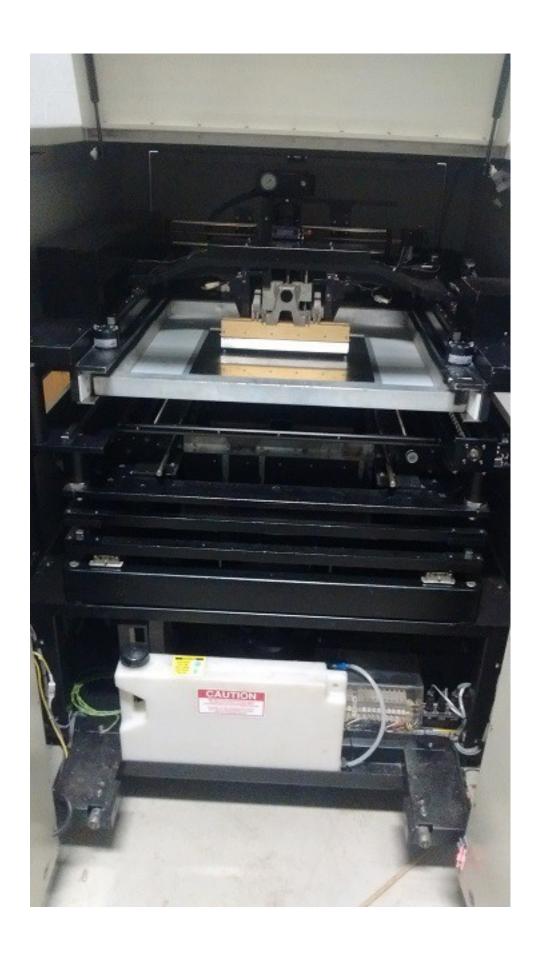

Underscreen cleaner with vacuum and solvant 2D inspection option

Stencil size is the standard 29 X 29 inches

Board size: Max 20 X 16 in (508 X 406 mm)

Min 2 X 2 in (51 X 51 mm)

Machine has been fully cleaned, tested and calibrated.