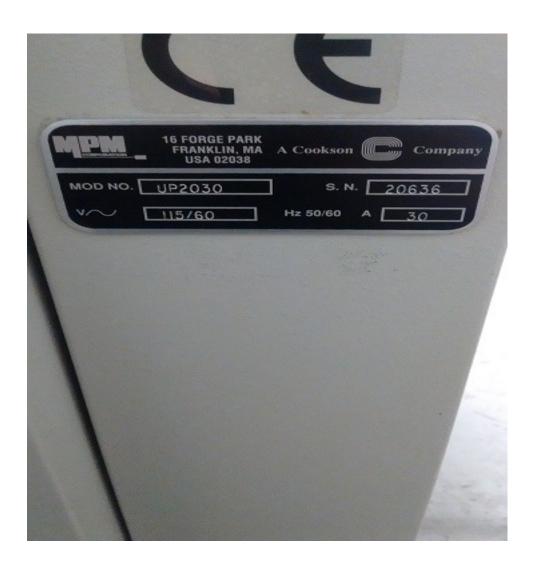

## MPM UP 2000 2 machines in stock

Power: 120 V, 30 Amps Air required: 90 PSI (6 bars)

Software: 7.2 A & 7.2 G

Machine is coming with 3 sets of squeegees (6, 12 & 16 inches), a full set of supports and side dam for vacuum.