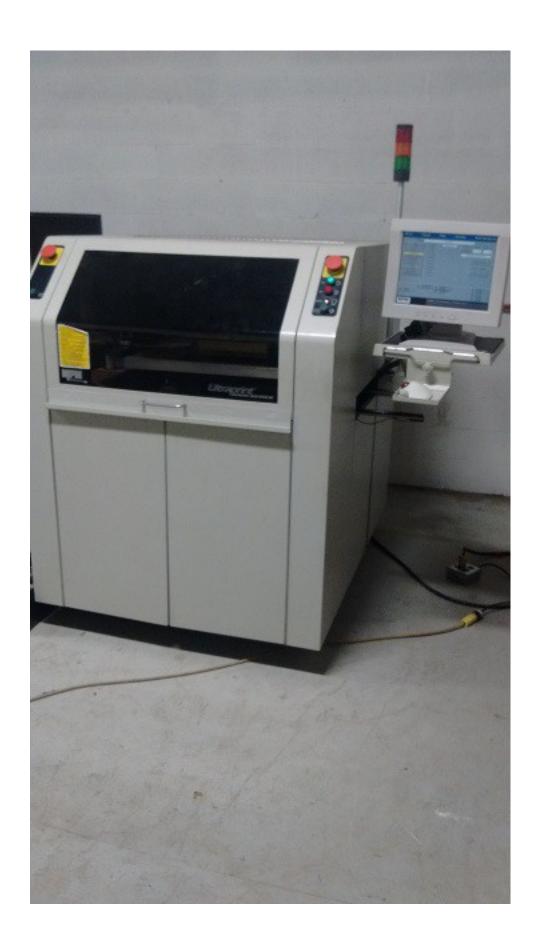

## MPM UP 2000 2 machines in stock

Power: 120 V, 30 Amps Air required: 90 PSI (6 bars)

Software: 7.2 A & 7.2 G

Machine is coming with 3 sets of squeegees (6, 12 & 16 inches), a full set of supports and side dam for vacuum.

Underscreen cleaner with vacuum and solvant 2D inspection option

Stencil size is the standard 29 X 29 inches

Board size: Max 20 X 16 in (508 X 406 mm)

Min 2 X 2 in (51 X 51 mm)

Machine has been fully cleaned, tested and calibrated.